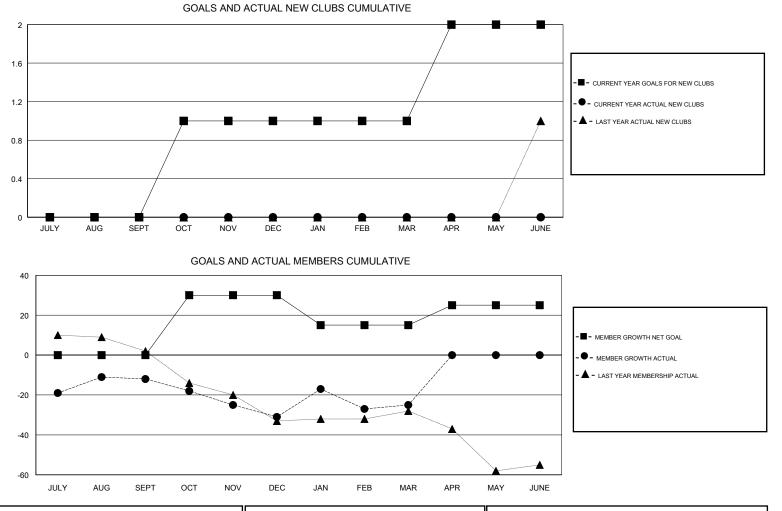

## GMT CA

| Clubs                 |               |           |               | Members               |                           |                         |                                                    |
|-----------------------|---------------|-----------|---------------|-----------------------|---------------------------|-------------------------|----------------------------------------------------|
| RESULTS FOR 2017-2018 |               |           |               | RESULTS FOR 2017-2018 |                           |                         |                                                    |
| QUARTER               | NEW CLUB GOAL | NEW CLUBS | DROPPED CLUBS | QUARTER               | MEMBER GROWTH NET<br>GOAL | MEMBER GROWTH<br>ACTUAL | DROPPED<br>MEMBERS ACTUAL<br>(including transfers) |
| JULY/AUG/SEPT         | 0             | 0         | 0             | JULY/AUG/SEPT         | 0                         | 47                      | 48                                                 |
| OCT/NOV/DEC           | 1             | 0         | 0             | OCT/NOV/DEC           | 30                        | 26                      | 44                                                 |
| JAN/FEB/MAR           | 0             | 0         | 0             | JAN/FEB/MAR           | -15                       | 45                      | 37                                                 |
| APR/MAY/JUNE          | 1             | 0         | 0             | APR/MAY/JUNE          | 10                        | 0                       | 0                                                  |